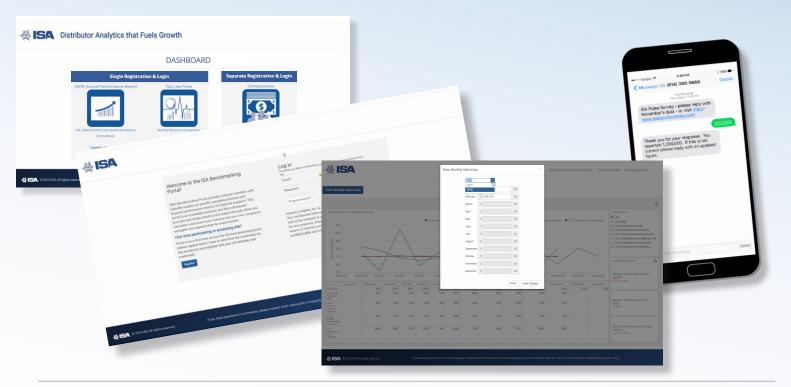

## **ISA Top Line Pulse**

**SPONSORED BY:** 

INDUSTRY insights

ISA's Top Line Pulse is a monthly snapshot of how your top line measures up. Month and year-to-date comparatives against the market, your peer group and industry indexes of your choosing, help you assess your performance along the way.

## REPORTING

The Top Line Pulse application is housed within the ISA Benchmarking Portal (www.ISABenchmarking.com). Data is entered securely either directly through the application home page or users may opt to receive text notifications. The text feature allows respondents to simply report their monthly sales figure via text messaging.

## **INTERACTIVE ONLINE RESULTS DASHBOARD**

Results are displayed both graphically and in table format. All results are fully exportable (Excel, PDF, etc.). This tool allows users to easily compare their own sales trends against economic indicators and industry results to assist strategic decisions.