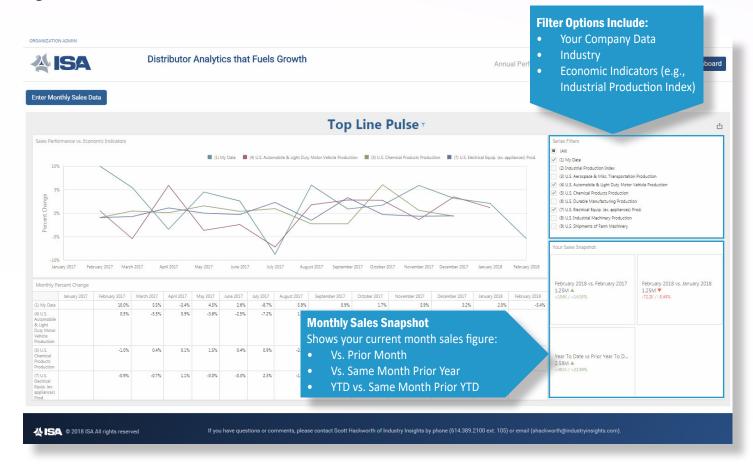

## **INTERACTIVE ONLINE RESULTS DASHBOARD**

Results are displayed both graphically and in table format. All results are fully exportable (Excel, PDF, etc.). This tool allows users to easily compare their own sales trends against economic indicators and industry results to assist strategic decisions.