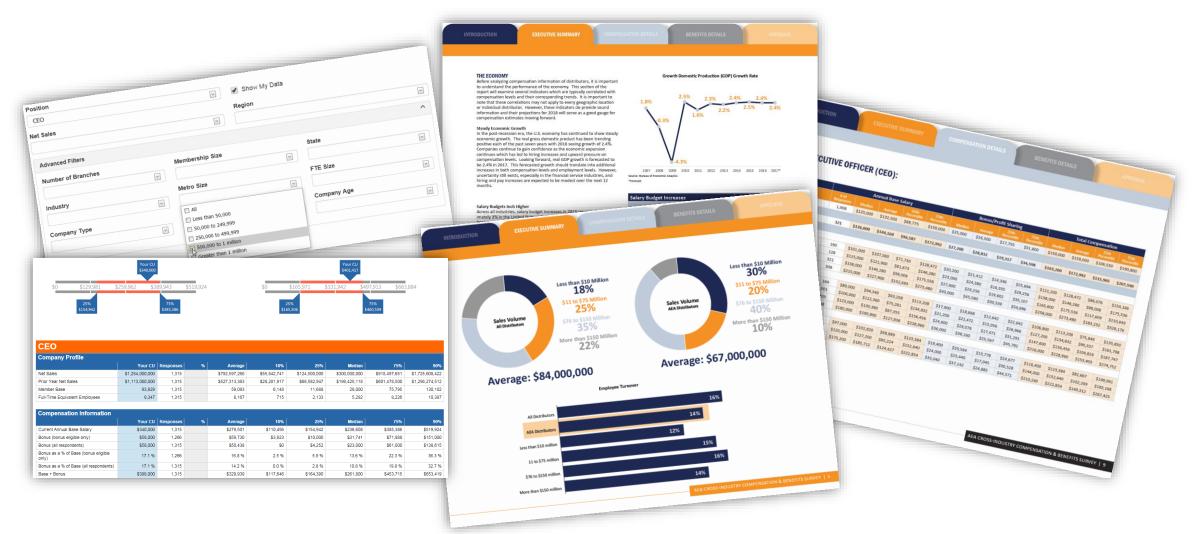

#### Distributor Compensation Report

ISA's Distributor Compensation Report is a cross-industry analysis of wholesaledistribution salaries and benefits. Released every two years, this report captures all relevant employee information from the Csuite to the warehouse in a confidential and secure platform.

#### **Distributor Compensation Report**

ISA's Distributor Compensation Report is a cross-industry analysis of wholesaledistribution salaries and benefits. Released every two years, this report captures all relevant employee information from the Csuite to the warehouse in a confidential and secure platform.