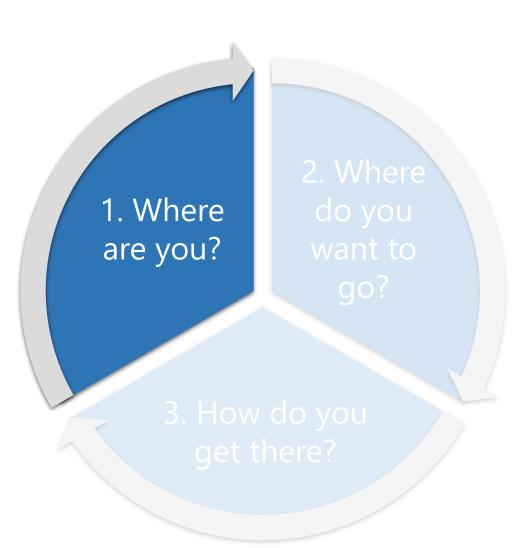

### Where Are You?

- Assessment Phase
- ✓ Easiest Step
- Participating organizations will have their data populated into the system
- Utilize the available tools and evaluate your performance