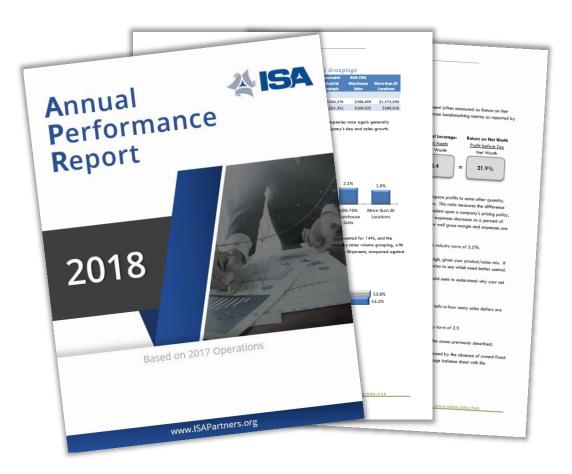

#### Annual Performance Report

ISA's Annual Performance Report (APR) helps you put into context your overall financial and KPI performance with your industry peer group. Accurate data, dynamic reporting and personalized results gives you the confidence to make informed decisions to take your business to the next level.