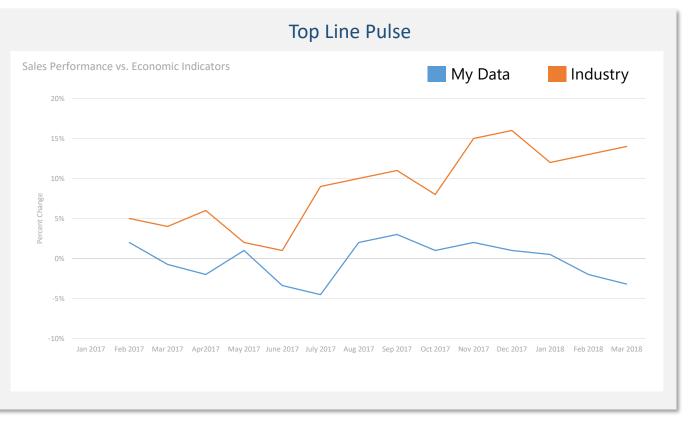

#### Top Line Pulse

ISA's Top Line Pulse is a monthly snapshot of how your top line measures up. Month and year-to-date comparatives against the market, your peer group and industry indexes of your choosing, help you assess your performance along the way.