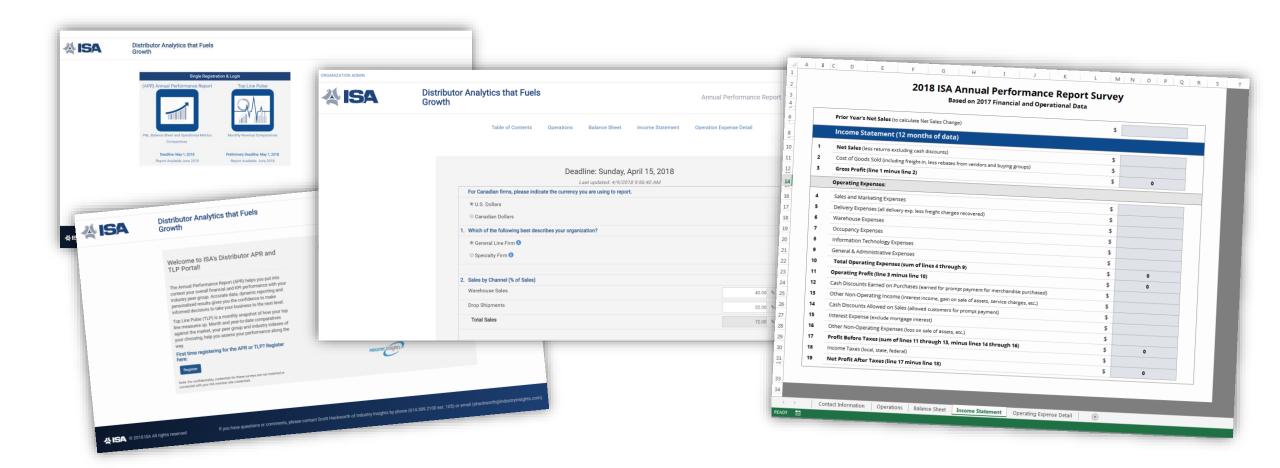

# ISA Benchmarking Platform

#### Annual Performance Report

ISA's Annual Performance Report (APR) helps you put into context your overall financial and KPI performance with your industry peer group. Accurate data, dynamic reporting and personalized results gives you the confidence to make informed decisions to take your business to the next level.

#### Top Line Pulse

ISA's Top Line Pulse is a monthly snapshot of how your top line measures up. Month and year-to-date comparatives against the market, your peer group and industry indexes of your choosing, help you assess your performance along the way.

#### Distributor Compensation Report

ISA's Distributor Compensation Report is a cross-industry analysis of wholesaledistribution salaries and benefits. Released every two years, this report captures all relevant employee information from the Csuite to the warehouse in a confidential and secure platform.

#### **Distributor Compensation Report**

ISA's Distributor Compensation Report is a cross-industry analysis of wholesaledistribution salaries and benefits. Released every two years, this report captures all relevant employee information from the Csuite to the warehouse in a confidential and secure platform.