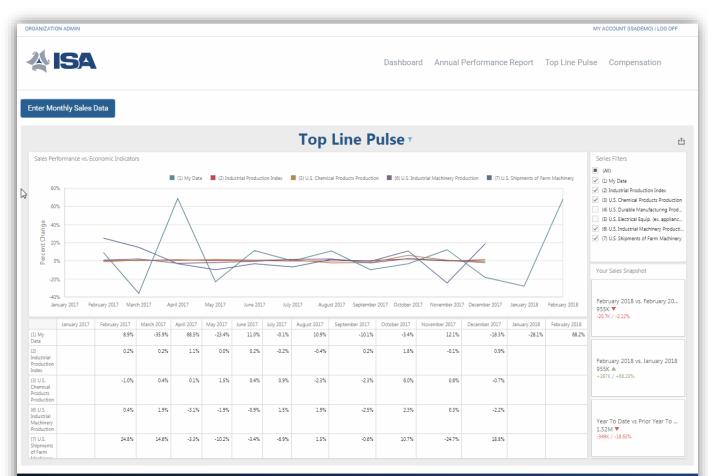

### Top Line Pulse Application Reporting

**Reporting** Data is entered securely either directly through the application home page or users may opt to receive text

ISA

notifications. The text feature allows respondents to simply report their monthly sales figure via text messaging.

# Top Line Pulse Application

#### Interactive Online Results Dashboard

#### Filter Options Include:

- Your Company Data
- Industry

 Industry Indexes (e.g., Industrial Production Index)

#### **Monthly Sales Snapshot**

Shows your current month sales figure:

- Vs. Prior Month
- Vs. Same Month Prior Year
- YTD vs. Same Month Prior YTD

🙏 💁 © 2018 ISA All rights reserved

you have questions or comments, please contact Scott Hackworth of Industry Insights by phone (614.389.2100 ext. 105) or en