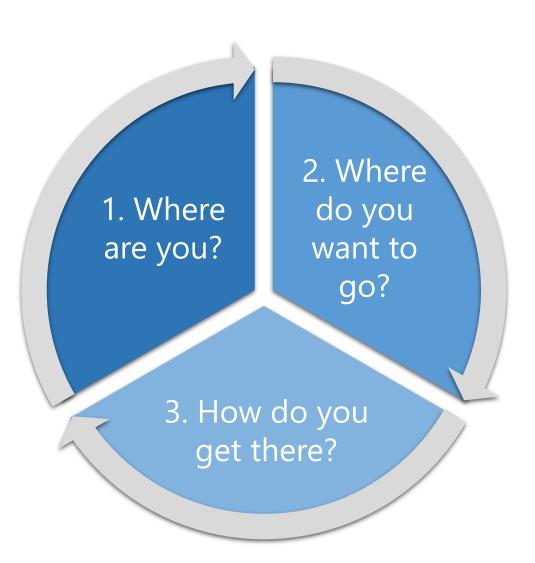

## Benchmarking Cycle

- Look at your recent year-end information alongside key industry-specific statistics
- ✓ Identify areas you could improve
- Develop a strategy
- Each level requires more effort but the foundation is available

### Where Are You?

- Assessment Phase
- ✓ Easiest Step
- Participating organizations will have their data populated into the system
- Utilize the available tools and evaluate your performance

### Where Do You Want to Go?

3. How do you get there?

- ✓ Goal Setting Phase
- ✓ More Involved
- ✓ Focus on the Profit Leaders
- Prioritize

### How Do You Get There?

- ✓ Planning Phase
- Most Involved
- Conduct Interviews, Speak With a Consultant, etc.
- Goal of ISA Benchmarking is to help you develop an informed strategic plan