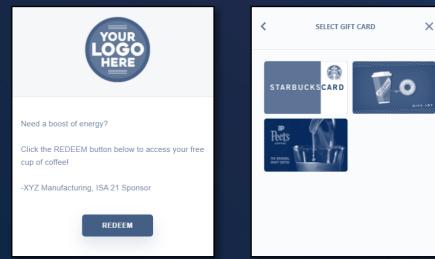

# Sponsorship Options—\$2,000 Virtual Swag

2. Attendee

Chooses

Send the attendees a gift card during ISA 21!

#### Here's How it Works:

#### 1. Email Sent to Attendee

3. Lead

Gen Form

#### joe@yahoo.com

REDEEM

By redeeming, you agree to the Sunrise Banks <u>Terms and</u> <u>Conditions</u> and <u>E-Sign Disclosure</u>. Sunrise Banks is not a sponsor of the selected reward. 4. Gift Delivered via Email

Recipients are then redirected to your streaming video or your website URL

\* ISA Management will send the gift card for you

\*\* 3 Virtual Gift Card Sponsorships available - 1 for each day of ISA 21

\*\*\* Sponsor responsible for the purchase of gift cards. Credit Card or Bank Account # required