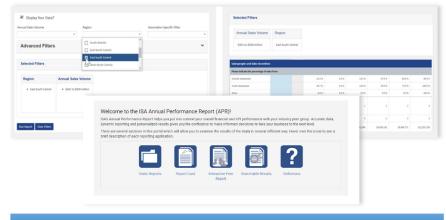

ISA's **Annual Performance Report (APR)** help you put into context your overall financial and KPI performance with your industry peer group. Accurate data, dynamic reporting and personalized results gives you the confidence to make informed decisions to take your business to the next level.

## **RESULTS**

**Static Reports** 

Interactive, Online Reporting Capabilities

**NOTE:** To ensure confidentiality, ISA has retained the services of Industry Insights, an independent research and analytics firm based in Columbus, OH. Industry Insights will distribute the survey and collect and process the survey results. Industry Insights is one of the largest and most-respected survey research firms in the country. They have processed millions of survey questionnaires and are highly sensitive to the confidential and proprietary interests of survey respondents.