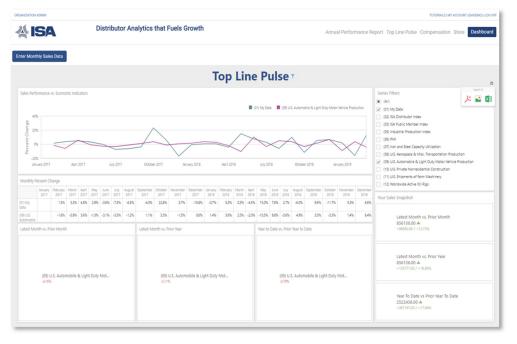

# RESULTS

The results dashboard allows users to easily visualize sales trends and identify indicators that lead, lag, or are in sync to assist strategic decisions. All results are fully exportable (Excel, PDF, etc.).

## **Filter Options Include:**

- O Your Data
- O ISA Distributor/Manufacturer Index
- O Public/Private ISA Distributors
- Purchasing Managers' Index (PMI)
- O U.S. Industrial Production
- Automotive
- Aerospace
- Agriculture
- O Steel Consumption/Industry
- Energy Upstream/Downstream
- Construction Industry

## **Comparison Types:**

- O Prior Month
- O Same Month, Prior Year
- O YTD vs. Prior YTD